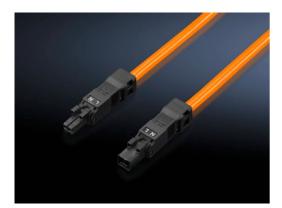

## Connection cable – SZ 2500.450

: 25.11.2019 build on www.rittal.com/uk-en

| Product description              |                                                                  |
|----------------------------------|------------------------------------------------------------------|
| Design:                          | Through-wiring, 2-pole (with socket and connector)               |
| Description:                     | For time-saving and simple installation of the LED system light. |
| Colour:                          | Orange                                                           |
| Product features                 |                                                                  |
| Dimensions:                      | Length: 1000 mm                                                  |
| Rated operating voltage:         | 100 V - 240 V, 1~, 50 Hz/60 Hz                                   |
| Cross-section:                   | 1.5 mm²                                                          |
| Packs of:                        | 5 pc(s).                                                         |
| Weight/pack:                     | 0.09 kg                                                          |
| Copper weight (kg<br>per piece): | 0                                                                |
| EAN:                             | 4028177809147                                                    |
| Customs tariff<br>number:        | 85444290                                                         |
| ETIM 7.0:                        | EC001576                                                         |
| ETIM 6.0:                        | EC001576                                                         |